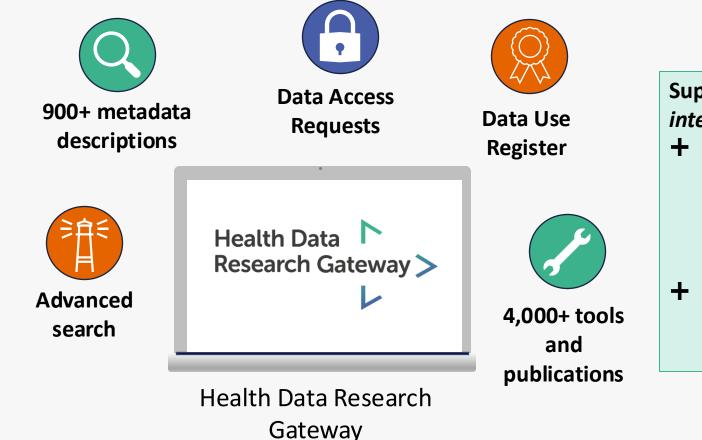

#### What is the Gateway? – Analysis Scripts/Tools and Publications

Supporting interoperability:

- Resources related to datasets, e.g. papers for outputs sharing, or links to software used for data analysis.
- Helping to support
  other areas of the
  research journey.