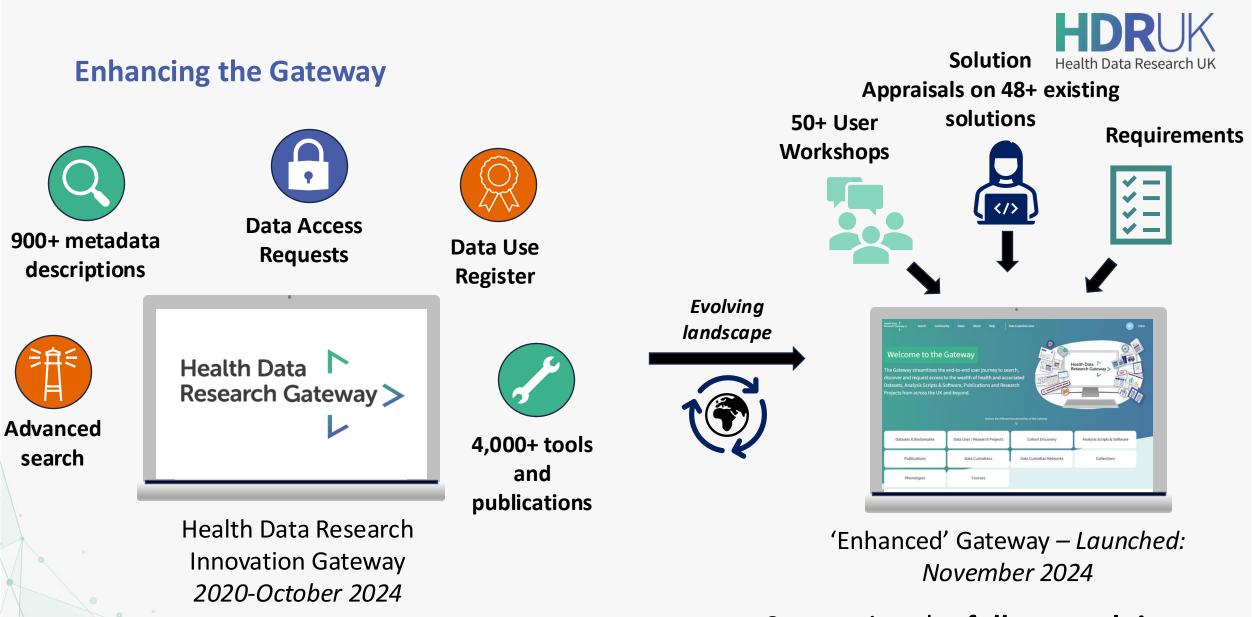

#### What is the Gateway?

- No raw patient data
- Standardised descriptions, inc. population size, geographical coverage, access request process 900+ metadata etc.

Advanced **'cohort discovery**' search across a subset of datasets against specific criteria

#### Helping to make data findable:

- Help decision making on + whether a dataset could be useful to a particular research project/study.
- Saves time by minimising questions.

| descriptions    | 5                                 |
|-----------------|-----------------------------------|
| Advanced search | Health Data<br>Research Gateway > |
|                 |                                   |

#### What is the Gateway? – Data Access

accessible:

+

custodians.

Health Data Research Gateway

- Submit enquiries/requests to data ٠ custodians
- Aligned to the Five Safes Framework ٠
- Data access processes and decision • making remain with the data custodian
- Access to data provided outside of • the Gateway

#### What is the Gateway? – Analysis Scripts/Tools and Publications

Supporting interoperability:

- Resources related to datasets, e.g. papers for outputs sharing, or links to software used for data analysis.
- Helping to support
  other areas of the
  research journey.