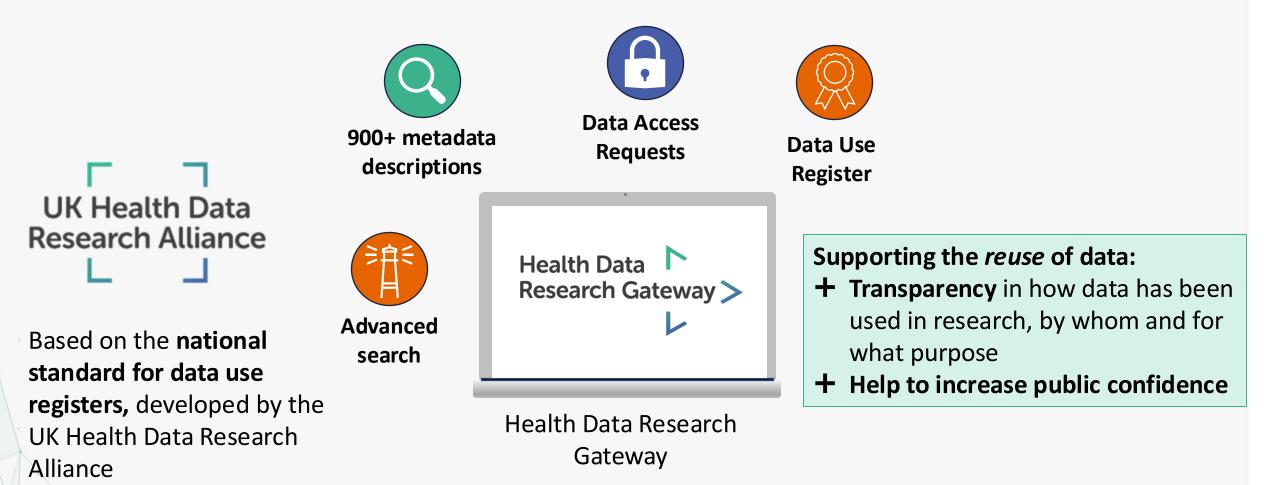

|
|-----------------|-----------------------------------|
| Advanced search | Health Data<br>Research Gateway > |
|                 |                                   |

Health Data Research Gateway



Variety of dataset descriptions:

- Cohort study data •
- Primary care data
- Secondary care data
- Specific health/disease type e.g. Cancer, Mental Health
- **Registry data**
- Lifestyle data
- Socioeconomic data
- Etc. •



#### What is the Gateway? – Data Access

accessible:

+

custodians.



Health Data Research Gateway

- Submit enquiries/requests to data ٠ custodians
- Aligned to the Five Safes Framework ٠
- Data access processes and decision • making remain with the data custodian
- Access to data provided outside of • the Gateway



#### What is the Gateway? – Data Use Register





#### What is the Gateway? – Analysis Scripts/Tools and Publications



Supporting interoperability:

- Resources related to datasets, e.g. papers for outputs sharing, or links to software used for data analysis.
- Helping to support
  other areas of the
  research journey.



### **Example of Dataset – Publication Linkages**





**Enabling data discovery and access** 

Supporting the **full research journey** 



### **Live Demo**

Health Data Research Gateway





## Where to find support

- 'Need Support?' button on any Gateway page -Gateway service desk
- <u>Gateway@hdruk.ac.uk</u>
- Data Custodian/User Support Centre