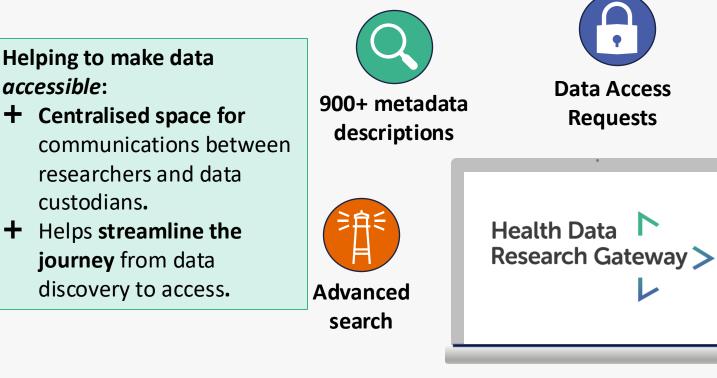

#### Helping to make data findable:

- Help decision making on + whether a dataset could be useful to a particular research project/study.
- Saves time by minimising questions.

| descriptions    | 5                                 |
|-----------------|-----------------------------------|
| Advanced search | Health Data<br>Research Gateway > |
|                 |                                   |

#### What is the Gateway? – Data Access

accessible:

+

custodians.

Health Data Research Gateway

- Submit enquiries/requests to data ٠ custodians
- Aligned to the Five Safes Framework ٠
- Data access processes and decision • making remain with the data custodian
- Access to data provided outside of • the Gateway